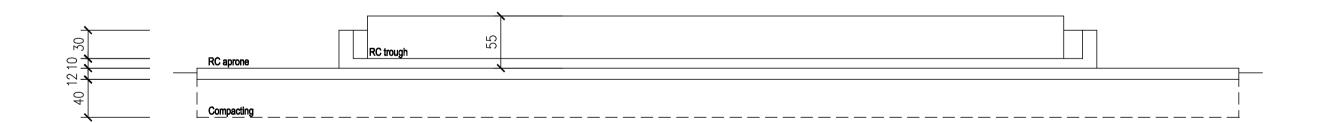

| PROJECT.             | SHEET TITLE: | SCALE        |           | DRAWING TITLE: |           |
|----------------------|--------------|--------------|-----------|----------------|-----------|
|                      |              | DATE         | SEPT 2019 |                |           |
| PROPOSED BOREHOLE    |              |              |           | DRAWING Nº:    |           |
|                      |              | DESIGNED BY: | W.D       |                | SHEET Nº: |
| REHABILITATION WORKS |              | DRAWN BY:    |           | PROJECT Nº:    |           |
|                      |              | REVIEWED BY: |           |                |           |
|                      |              | APPROVED BY: |           |                |           |



## Layout Scale: 1/50



# AA section Scale: 1/50

#### GOAT WATER TROUGH

| PROJECT.                               | SHEET TITLE: | SCALE            | DRAWING TITLE: |               |
|----------------------------------------|--------------|------------------|----------------|---------------|
|                                        |              | DATE SEPT 2019   |                |               |
| PROPOSED BOREHOLE REHABILITATION WORKS |              |                  | DRAWING Nº:    |               |
|                                        |              | DESIGNED BY: W.D |                | <u>ET Nº:</u> |
|                                        |              | DRAWN BY:        | PROJECT Nº:    |               |
|                                        |              | REVIEWED BY:     |