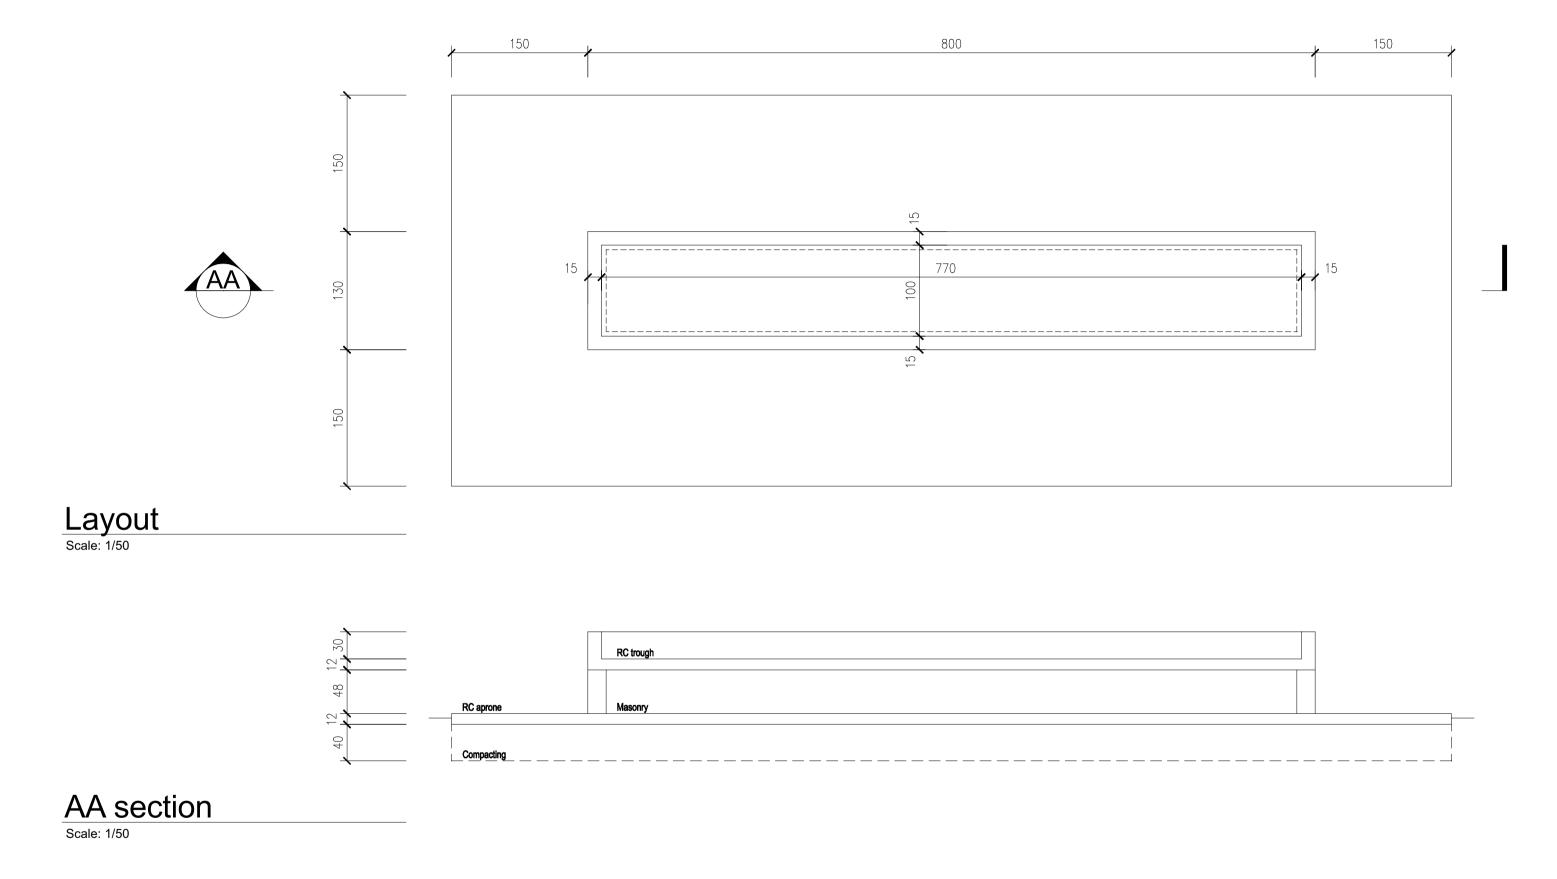

-----------|---------------|
|                                        |              | DATE SEPT 2019   |                |               |
| PROPOSED BOREHOLE REHABILITATION WORKS |              |                  | DRAWING Nº:    |               |
|                                        |              | DESIGNED BY: W.D |                | <u>ET Nº:</u> |
|                                        |              | DRAWN BY:        | PROJECT Nº:    |               |
|                                        |              | REVIEWED BY:     |                |               |
|                                        |              | APPROVED BY:     |                |               |
|                                        |              | '                |                |               |



### CAMEL WATER TROUGH

| PROJECT.             | SHEET TITLE: | SCALE            | DRAWING TITLE: |                               |
|----------------------|--------------|------------------|----------------|-------------------------------|
| PROPOSED BOREHOLE    |              | DATE SEPT 2019   | DRAWING Nº:    |                               |
|                      |              | DESIGNED BY: W.D | ·              | <u>SHEET N</u> <sup>0</sup> : |
| REHABILITATION WORKS |              | DRAWN BY:        | PROJECT Nº:    |                               |
|                      |              | REVIEWED BY:     |                |                               |
|                      |              | APPROVED BY:     |                |                               |



PROJECT.

PROPO