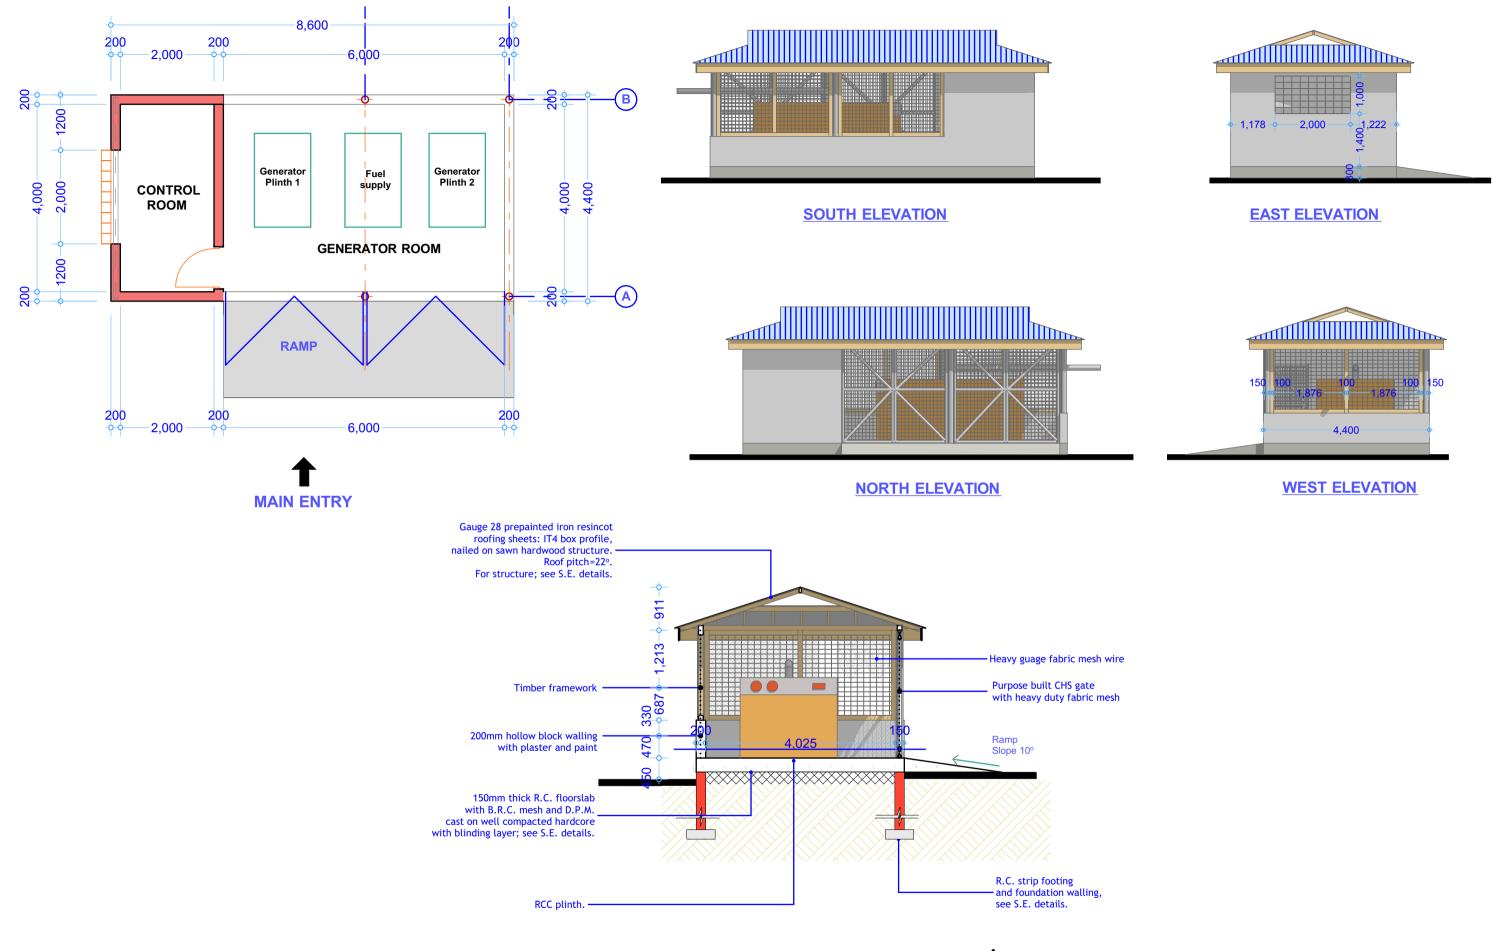

### PROPOSED GENERATOR ROOM/SHED

DRAWING TITLE: SCALE PROJECT. **SHEET TITLE:** SEPT 2019 DATE PROPOSED BOREHOLE DRAWING Nº: SHEET No: DESIGNED BY: W.D **REHABILITATION WORKS** PROJECT Nº: DRAWN BY: REVIEWED BY: APPROVED BY: