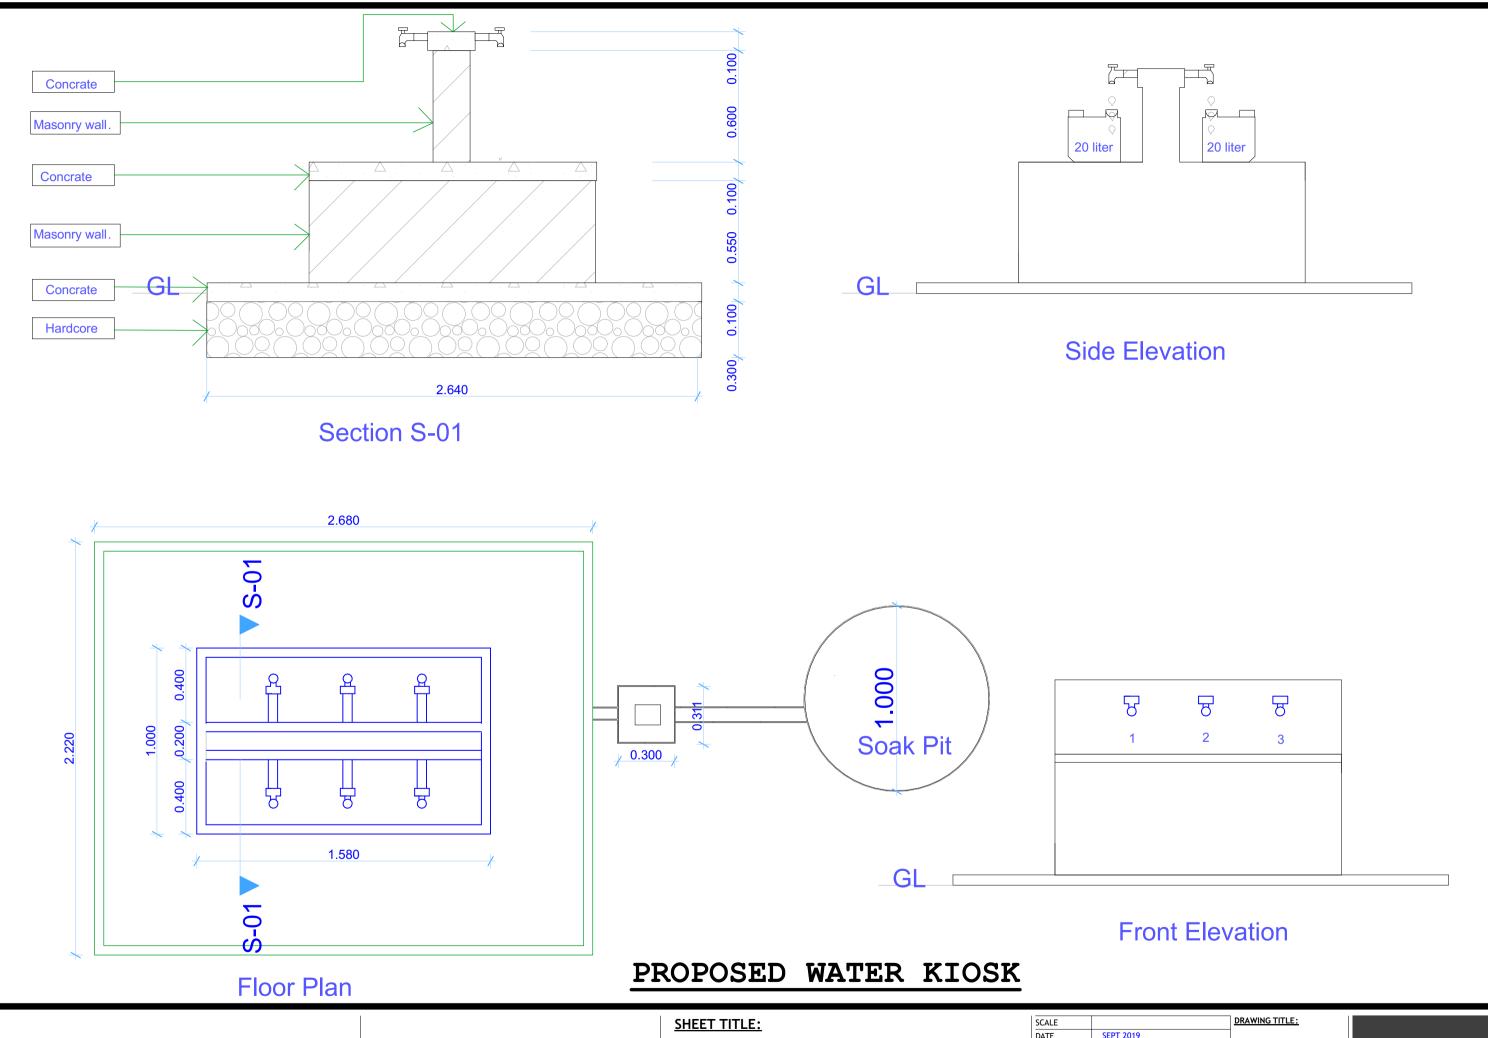

### PROPOSED GENERATOR ROOM/SHED

DRAWING TITLE: SCALE PROJECT. **SHEET TITLE:** SEPT 2019 DATE PROPOSED BOREHOLE DRAWING Nº: SHEET No: DESIGNED BY: W.D **REHABILITATION WORKS** PROJECT Nº: DRAWN BY: REVIEWED BY: APPROVED BY: