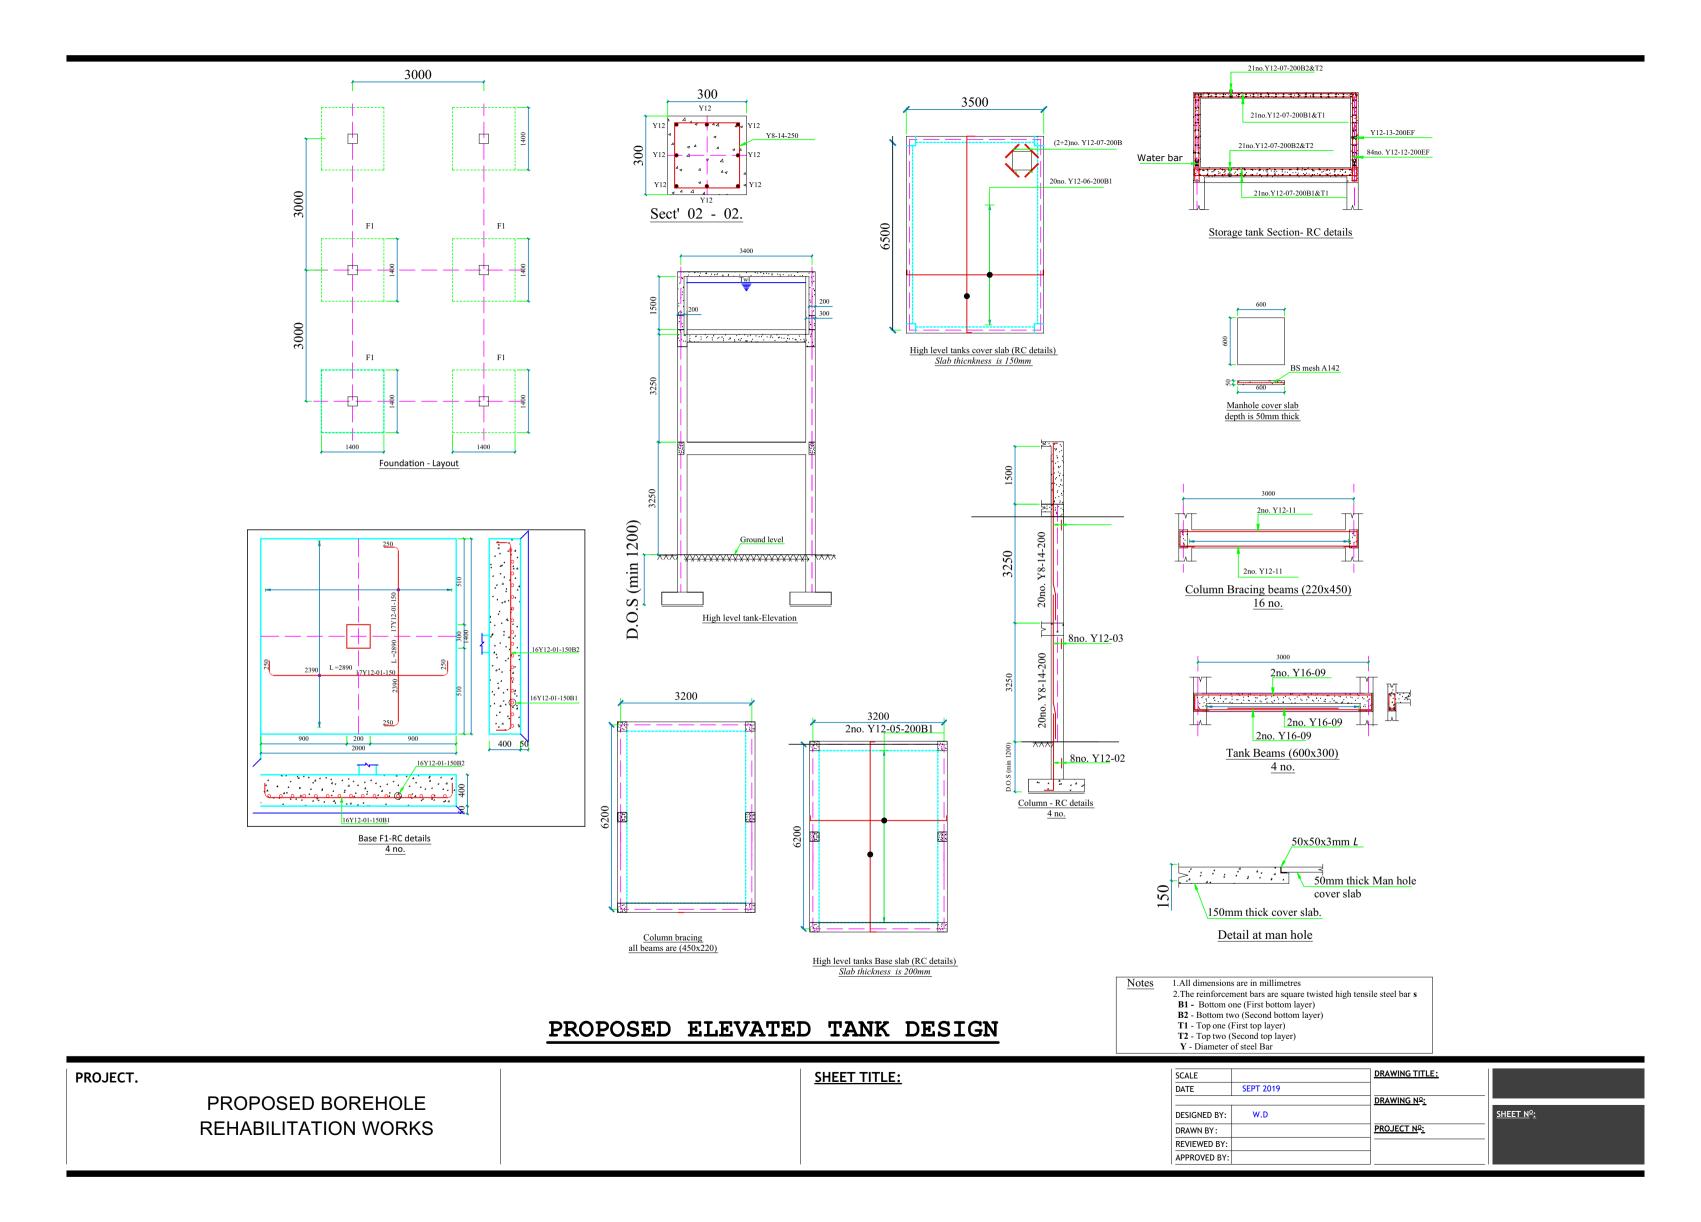

| PROJECT.             | SHEET TITLE: | SCALE        |           | DRAWING TITLE: |           |
|----------------------|--------------|--------------|-----------|----------------|-----------|
|                      |              | DATE         | SEPT 2019 |                |           |
| PROPOSED BOREHOLE    |              |              |           | DRAWING Nº:    |           |
|                      |              | DESIGNED BY: | W.D       |                | SHEET Nº: |
| REHABILITATION WORKS |              | DRAWN BY:    |           | PROJECT Nº:    |           |
|                      |              | REVIEWED BY: |           |                |           |
|                      |              | APPROVED BY: |           |                |           |